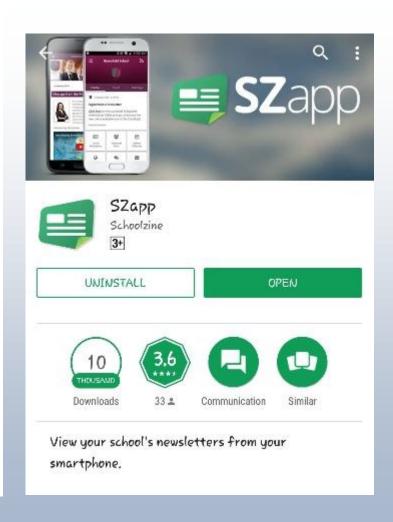

## Schoolzine App

As of Friday 8th of June we will be using a new app for communicating with the school community, newsletters, absent notes and school calendar. The app is called Schoolzine and can be downloaded from your app store (please see the picture). We appreciate your patience in the transition period. Skoolbag will still be available for a short time.